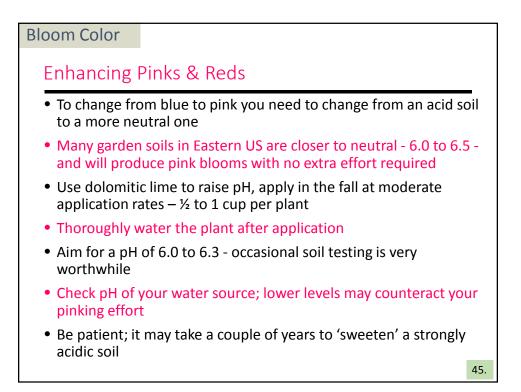

te LC<br>Deep Blue to Deep Pink LC<br>White LC<br>Med.Blue to Med.Pink MH<br>Pale Blue-Green to Red MH |  |
| 22. * Serrata Specie                                                                                                                                                                                                                                                                                                                                                                                                                | es The Hardy Series                                                                                                                                                                                                                                               |  |