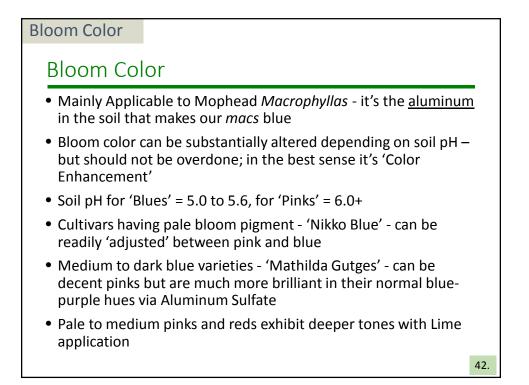

hite LC<br>Deep Blue to Deep Pink LC<br>White LC<br>Med.Blue to Med.Pink MH<br>Pale Blue-Green to Red MH |  |
| 22. * Serrata Specie                                                                                                                                                                                                                                                                                                                                                                                                                | es The Hardy Series                                                                                                                                                                                                                                               |  |