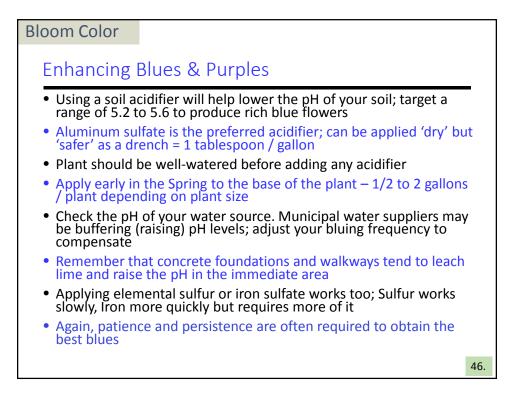

LC<br>Deep Blue to Deep Pink LC<br>White LC<br>Med.Blue to Med.Pink MH<br>Pale Blue-Green to Red MH |  |
| 22. * Serrata Specie                                                                                                                                                                                                                                                                                                                                                                                                                | es The Hardy Series                                                                                                                                                                                                                                               |  |