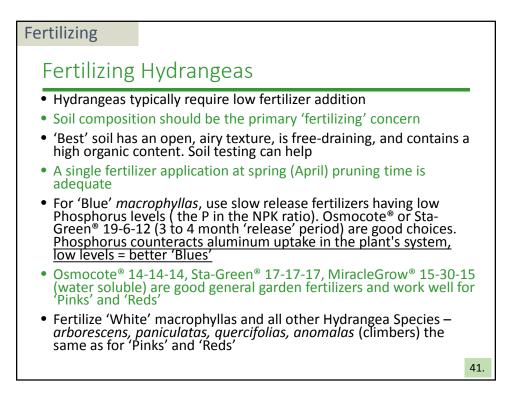

>White LC<br>Deep Blue to Deep Pink LC<br>White LC<br>Med.Blue to Med.Pink MH<br>Pale Blue-Green to Red MH |  |
| 22. * Serrata Specie                                                                                                                                                                                                                                                                                                                                                                                                                | es The Hardy Series                                                                                                                                                                                                                                               |  |