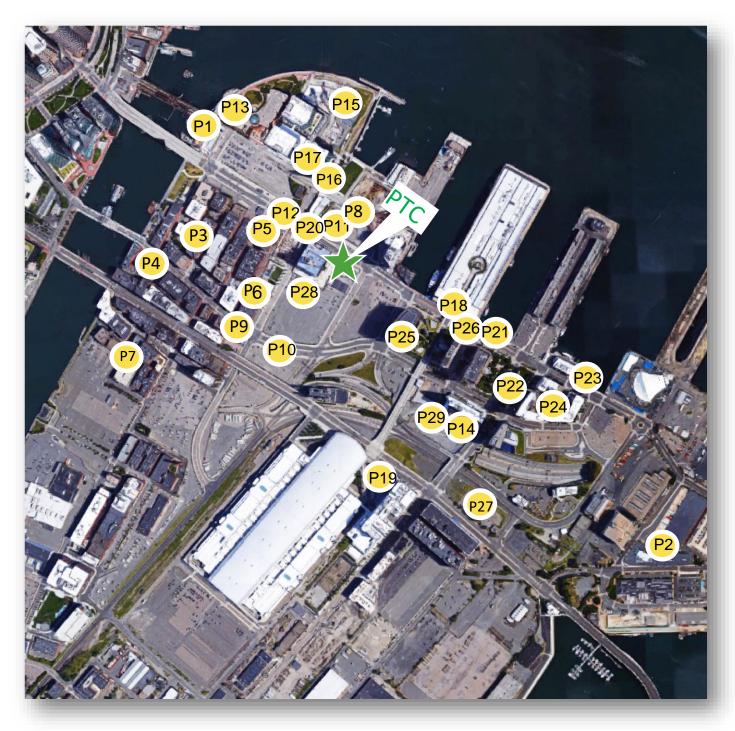

## SEAPORT PARKING LOCATIONS

|     | Location                   |  |  |  |  |
|-----|----------------------------|--|--|--|--|
| PTC | PTC 121 Seaport Garage     |  |  |  |  |
| P1  | The Envoy Hotel: 70        |  |  |  |  |
|     | Sleeper St.                |  |  |  |  |
| P2  | 12 Drydock Ave.            |  |  |  |  |
| P3  | Farnsworth St. Garage      |  |  |  |  |
| P4  | 321 Congress St. Lot       |  |  |  |  |
| P5  | 44 Autumn Lane             |  |  |  |  |
| P6  | Stillings St. Garage       |  |  |  |  |
| P7  | Necco St. Garage           |  |  |  |  |
| P8  | 100 Northern Ave.          |  |  |  |  |
| P9  | Stanhope Congress St. Lot: |  |  |  |  |
|     | 381 Congress St.           |  |  |  |  |
| P10 | 391 Congress St. Lot       |  |  |  |  |
| P11 | 80 Northern Ave.           |  |  |  |  |
| P12 | 101 Seaport Boulevard      |  |  |  |  |
|     | Garage                     |  |  |  |  |
| P13 | 25 Northern Ave. Garage    |  |  |  |  |
| P14 | SBW Transportation         |  |  |  |  |
| P15 | 60 Northern Avenue Garage  |  |  |  |  |
| P16 | 85 Northern Ave. Garage    |  |  |  |  |
| P17 | Fan Pier Garage: 1 Marina  |  |  |  |  |
|     | Park Drive                 |  |  |  |  |
| P18 | Seaport Garage: 200        |  |  |  |  |
|     | Northern Ave.              |  |  |  |  |
| P19 | Westin Boston Waterfront   |  |  |  |  |
|     | Garage                     |  |  |  |  |
| P20 | Watermark Seaport Garage   |  |  |  |  |
| P21 | Boston Fish Pier- West Lot |  |  |  |  |
| P22 | Renaissance Hotel          |  |  |  |  |
| P23 | 270 Northern Ave.          |  |  |  |  |
| P24 | Park Lane Seaport Parking: |  |  |  |  |
| D45 | 225 Northern Avenue        |  |  |  |  |
| P25 | Lot A-2                    |  |  |  |  |
| P26 | Fish Pier Lot West         |  |  |  |  |
| P27 | Lot on D                   |  |  |  |  |
| P28 | 390 Congress St. Lot       |  |  |  |  |
| P29 | Massport Garage: 1 Seaport |  |  |  |  |
|     | Lane                       |  |  |  |  |

Did you know there are many Parking Apps available?

|     | Location                                              | Daily Rate (8 hrs-24<br>Max)          | Monthly Rate                                                         | Walking Distance<br>to PTC | Spaces | Operator        |
|-----|-------------------------------------------------------|---------------------------------------|----------------------------------------------------------------------|----------------------------|--------|-----------------|
| PTC | 121 Seaport Garage                                    | \$24 (Early Bird)<br>\$38 (Daily Max) | \$450                                                                | 0 mins                     | 275    | VPNE            |
| P1  | The Envoy Hotel: 70 Sleeper St.                       | \$40                                  | N/A                                                                  | 6 mins                     | N/A    | VPNE            |
| P2  | 12 Drydock Ave. Parking Garage                        | \$30                                  | \$380                                                                | 16 mins                    | N/A    | VPNE            |
| P3  | Farnsworth St. Garage                                 | \$30                                  | \$430 (unreserved)<br>\$650(reserved)                                | 7 mins                     | 631    | VPNE            |
| P4  | 321 Congress St. Lot                                  | \$28                                  | \$400                                                                | 8 mins                     | 83     | LAZ             |
| P5  | 44 Autumn Lane                                        | \$16                                  | \$435                                                                | 4 mins                     | N/A    | LAZ             |
| P6  | Stillings St. Garage                                  | \$25                                  | \$430 unreserved<br>\$500 2nd flr reserved<br>\$550 1st flr reserved | 5 mins                     | 500    | VPNE            |
| P7  | Necco St. Garage                                      | \$23                                  | \$365 unreserved<br>\$495 reserved                                   | 10 mins                    | 596    | VPNE            |
| P8  | 100 northern Ave Garage                               | \$36                                  | \$435                                                                | 2 mins                     | N/A    | Pilgrim Parking |
| P9  | Stanhope Congress St. Lot: 381 Congress               | \$20                                  | N/A                                                                  | 5 mins                     | 40     | Stanhope Garage |
| P10 | 391 Congress St. Lot                                  | \$21                                  | \$390                                                                | 4 mins                     | 375    | LAZ             |
| P11 | 80 Northern Ave. Parking Lot                          | \$28                                  | N/A                                                                  | 4 min                      | N/A    | Pilgrim Parking |
| P12 | 101 Seaport Boulevard Garage                          | \$34-\$38                             | \$415 unreserved<br>\$600 reserved                                   | 2 mins                     | 250    | VPNE            |
| P13 | 25 Northern Ave. Garage                               | \$26                                  | N/A                                                                  | 6 mins                     | N/A    | Pilgrim Parking |
| P14 | SBW Transportation Parking                            | \$38                                  | \$360                                                                | 8 mins                     | 1500   | SP + Parking    |
| P15 | 60 Northern Avenue Garage                             | \$26                                  | N/A                                                                  | 8 mins                     | N/A    | LAZ             |
| P16 | 85 Northern Ave. Garage                               | \$26                                  | N/A                                                                  | 3 mins                     | N/A    | LAZ             |
| P17 | Fan Pier Garage: 1 Marina Park Drive                  | \$36                                  | \$435                                                                | 4 Mins                     | N/A    | Pilgrim Parking |
| P18 | Seaport Garage: 200 Northern Ave.                     |                                       |                                                                      |                            | N/A    |                 |
| P19 | Westin Boston Waterfront Garage                       | \$36 (\$46 valet)                     | N/A                                                                  | 10 mins                    | 440    | Pilgrim Parking |
| P20 | Watermark Seaport Garage                              | \$30-\$36                             | \$425                                                                | 8 mins                     | 141    | LAZ             |
| P21 | <b>Boston Fish Pier- West Lot</b>                     | \$36                                  | \$330                                                                | 9 mins                     | 48     | SP+ Parking     |
| P22 | Renaissance Hotel                                     | \$38-\$46 (valet only)                | N/A                                                                  | 6 mins                     | 155    | Pilgrim Parking |
| P23 | 270 Northern Ave.                                     | \$36 (valet only)                     | N/A                                                                  | 8 mins                     | N/A    | VPNE            |
| P24 | <b>Park Lane Seaport Parking:</b> 225 Northern Avenue | \$38                                  | \$380                                                                | 8 mins                     | 315    | Pilgrim Parking |
| P25 | Lot A-2: 501 Congress St.                             | \$20                                  | N/A                                                                  | 6 mins                     | N/A    | SP+ Parking     |
| P26 | Fish Pier Lot West                                    | \$36                                  | N/A                                                                  | 9 mins                     | N/A    | SP+ Parking     |
| P27 | Lot on D: 492 Summer St                               | \$25 (until 7pm)                      | N/A                                                                  | 12 mins                    | 196    | Pro Park        |
| P28 | 390 Congress St. Lot                                  | \$22-\$44                             | \$400                                                                | 3 mins                     | 800    | VPNE            |
| P29 | Massport Garage: 1 Seaport Lane                       | \$36                                  | N/A                                                                  | 5 mins                     | 115    | Seaport Parking |