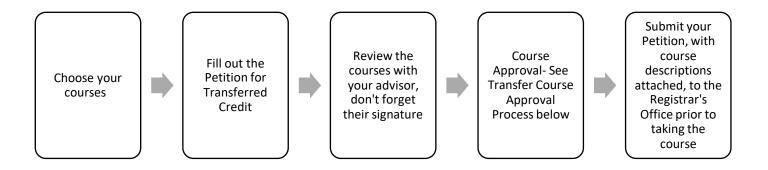

## **PETITION FOR TRANSFERRED CREDIT**

| Name:                                                                                                                                   |            |                                |                   | ID#                     |                                                                                                              | Clas        | s Year:      |           |  |
|-----------------------------------------------------------------------------------------------------------------------------------------|------------|--------------------------------|-------------------|-------------------------|--------------------------------------------------------------------------------------------------------------|-------------|--------------|-----------|--|
|                                                                                                                                         | ast        | First                          | MI                |                         |                                                                                                              |             |              |           |  |
| Concentra                                                                                                                               | ition*     |                                |                   | N                       | /linor*                                                                                                      |             |              |           |  |
| Fall                                                                                                                                    |            | Spring                         | Spring Full Year  |                         | Summer                                                                                                       |             | Winter       |           |  |
|                                                                                                                                         |            |                                |                   |                         |                                                                                                              |             | Year         |           |  |
| i seek peri                                                                                                                             | mission to | transfer credit for cours      | es from the folio | wing 🔛 U.S. ins         | stitution or                                                                                                 | Program At  | road:        |           |  |
| Name of U.S. Institution/Sponsoring U.S. Institution or Program  Name of Foreign Institution (if going abroad)  City, Country           |            |                                |                   |                         |                                                                                                              |             |              |           |  |
| □I have r                                                                                                                               | ead and u  | nderstand the <b>Transferr</b> | ed Credit Policie | s for Matriculate       | ad Hamilton S                                                                                                | tudents (no | licy is four | nd in the |  |
|                                                                                                                                         |            | AFTER ENROLLMENT sec           |                   |                         |                                                                                                              | ••          | •            |           |  |
|                                                                                                                                         |            |                                |                   |                         |                                                                                                              |             |              |           |  |
|                                                                                                                                         |            |                                |                   |                         | To be completed by Department Chair, Program Director or Registrar only. *See back of form for instructions. |             |              |           |  |
|                                                                                                                                         |            |                                |                   | Is the course           |                                                                                                              |             |              |           |  |
|                                                                                                                                         |            |                                |                   | in-person,<br>online or | Approved                                                                                                     | Approved    | Course       | Equiv.    |  |
| Hamilton                                                                                                                                | Transfer   |                                |                   | asyn-                   | for General                                                                                                  | for Conc.   | Level        | Hamilton  |  |
| Dept.                                                                                                                                   | Course #   | Transfer Co                    | urse Title        | chronous?               | Trans. Cred.                                                                                                 | or Minor    | (Ex:100)     | Course    |  |
|                                                                                                                                         |            |                                |                   |                         |                                                                                                              |             |              |           |  |
|                                                                                                                                         |            |                                |                   |                         |                                                                                                              |             |              |           |  |
|                                                                                                                                         |            |                                |                   |                         |                                                                                                              |             |              |           |  |
|                                                                                                                                         |            |                                |                   |                         |                                                                                                              |             |              |           |  |
|                                                                                                                                         |            |                                |                   |                         |                                                                                                              |             |              |           |  |
|                                                                                                                                         |            |                                |                   |                         |                                                                                                              |             |              |           |  |
|                                                                                                                                         |            |                                |                   |                         |                                                                                                              |             |              |           |  |
|                                                                                                                                         |            |                                |                   |                         |                                                                                                              |             |              |           |  |
|                                                                                                                                         |            |                                |                   |                         |                                                                                                              |             |              |           |  |
|                                                                                                                                         |            |                                |                   |                         |                                                                                                              |             |              |           |  |
|                                                                                                                                         |            |                                |                   |                         |                                                                                                              |             |              |           |  |
|                                                                                                                                         |            |                                |                   |                         |                                                                                                              |             |              |           |  |
|                                                                                                                                         |            |                                |                   |                         |                                                                                                              |             |              |           |  |
| Advisor (Print)Date                                                                                                                     |            |                                |                   |                         |                                                                                                              |             |              |           |  |
| Advisor signature indicates courses listed above have been reviewed with student and the courses complement student's academic program. |            |                                |                   |                         |                                                                                                              |             |              |           |  |
| To be completed by Registrar:                                                                                                           |            |                                |                   |                         |                                                                                                              |             |              |           |  |
| Probable Hamilton Units:                                                                                                                |            |                                |                   |                         |                                                                                                              |             |              |           |  |
| CAS Approval Date                                                                                                                       |            |                                |                   |                         |                                                                                                              |             |              |           |  |
| Tracking                                                                                                                                |            |                                |                   |                         |                                                                                                              |             |              |           |  |

Final approval is granted when you receive an emailed copy of your Petition for Transferred Credit from the Committee on Academic Standing.