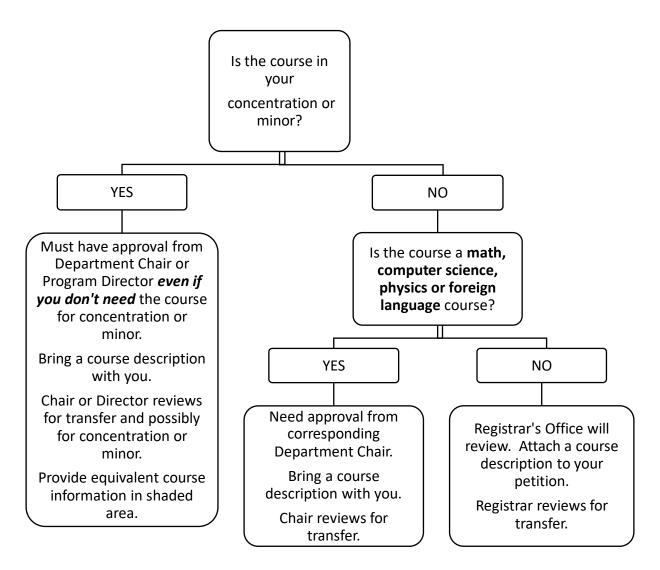

|                   |                         |                                                                                                              |             |              |           |  |
| Tracking                                                                                                                                |            |                                |                   |                         |                                                                                                              |             |              |           |  |

Final approval is granted when you receive an emailed copy of your Petition for Transferred Credit from the Committee on Academic Standing.



## **Transfer Course Approval Process**