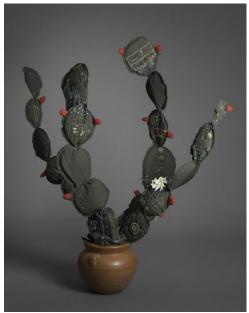

Space in Between - Nopal (Christina Zarate), 2016
Border patrol uniform fabric, copper wire, thread, terra cotta pot 59 x 39 x 11 in.
Collection of the artist

Space in Between - Nopal (Lucia Fernandez), 2016
Border patrol uniform fabric, copper wire, thread, terra cotta pot 40 x 36 x 14 in.
Collection of the artist

Space in Between - Nopal (Monica Barajas), 2016
Border patrol uniform fabric, copper wire, thread, terra cotta pot 51 ½ x 42 ¼ x 15 in.
Collection of the artist

Space in Between - Nopal (Rosa E. De Los Santos C.), 2016 Border patrol uniform fabric, copper wire, thread, terra cotta pot 61 ½ x 52 x 13 in. Collection of the artist

Space in Between - Nopal (Sara Hernandez), 2016
Border patrol uniform fabric, copper wire, thread, terra cotta pot 51 ½ x 48 x 18 in.
Collection of the artist

Space in Between - Nopal (Sol Espinoza), 2016
Border patrol uniform fabric, copper wire, thread, terra cotta pot 60 x 68 x 17 in.
Collection of the artist