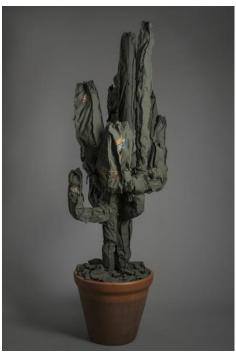

Space in Between - Pipe Organ, 2016
Border patrol uniform fabric, copper wire, thread, terra cotta pot 93 x 40 x 24 in.
Collection of the artist

Space in Between - Saguaro (Gabriela Garza), 2016
Border patrol uniform fabric, copper wire, thread, terra cotta pot 62 x 32 x 16 in.
Collection of the artist