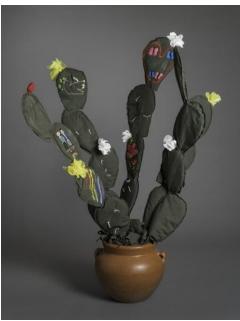

Space in Between - Nopal (Christina Zarate), 2016
Border patrol uniform fabric, copper wire, thread, terra cotta pot 59 x 39 x 11 in.
Collection of the artist

Space in Between - Nopal (Lucia Fernandez), 2016
Border patrol uniform fabric, copper wire, thread, terra cotta pot 40 x 36 x 14 in.
Collection of the artist

Space in Between - Nopal (Monica Barajas), 2016
Border patrol uniform fabric, copper wire, thread, terra cotta pot 51 ½ x 42 ¼ x 15 in.
Collection of the artist

Space in Between - Nopal (Rosa E. De Los Santos C.), 2016 Border patrol uniform fabric, copper wire, thread, terra cotta pot 61 ½ x 52 x 13 in. Collection of the artist

Space in Between - Nopal (Sara Hernandez), 2016
Border patrol uniform fabric, copper wire, thread, terra cotta pot 51 ½ x 48 x 18 in.
Collection of the artist

Space in Between - Nopal (Sol Espinoza), 2016
Border patrol uniform fabric, copper wire, thread, terra cotta pot 60 x 68 x 17 in.
Collection of the artist