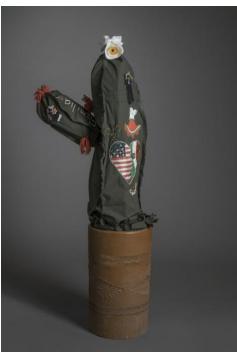

Space in Between - Pipe Organ, 2016
Border patrol uniform fabric, copper wire, thread, terra cotta pot 93 x 40 x 24 in.
Collection of the artist

Space in Between - Saguaro (Gabriela Garza), 2016
Border patrol uniform fabric, copper wire, thread, terra cotta pot 62 x 32 x 16 in.
Collection of the artist