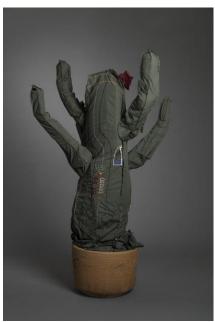

Space in Between - Nopal #6, 2012
Border patrol uniform fabric, copper wire, thread, terra cotta pot 50 x 51 x 49 in.
Courtesy of the artist and Talley Dunn Gallery, Dallas, TX

Space in Between - Carrizos (Teresa Sanchez Garay), 2010 Border patrol uniform fabric, copper wire, thread, terra cotta pot 56 x 32 x 48 in.