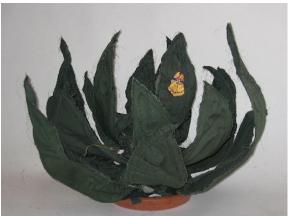

#### **Checklist for the Exhibition**

Space in Between - Agave (Laura Gutierrez), 2016
Border patrol uniform fabric, copper wire, thread, terra cotta pot 38 x 25 x 14 in.
Collection of the artist

Space in Between - Aloe Vera (Tabitha Jaime), 2016
Border patrol uniform fabric, copper wire, thread, terra cotta pot 28 x 40 x 16 ½ in.
Collection of the artist