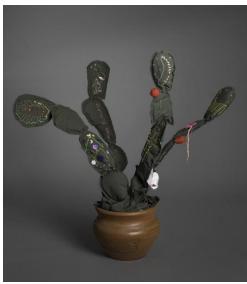

Space in Between - Nopal (Christina Zarate), 2016
Border patrol uniform fabric, copper wire, thread, terra cotta pot 59 x 39 x 11 in.
Collection of the artist

Space in Between - Nopal (Lucia Fernandez), 2016
Border patrol uniform fabric, copper wire, thread, terra cotta pot 40 x 36 x 14 in.
Collection of the artist

Space in Between - Nopal (Monica Barajas), 2016
Border patrol uniform fabric, copper wire, thread, terra cotta pot 51 ½ x 42 ¼ x 15 in.
Collection of the artist

Space in Between - Nopal (Rosa E. De Los Santos C.), 2016 Border patrol uniform fabric, copper wire, thread, terra cotta pot 61 ½ x 52 x 13 in. Collection of the artist

Space in Between - Nopal (Sara Hernandez), 2016
Border patrol uniform fabric, copper wire, thread, terra cotta pot 51 ½ x 48 x 18 in.
Collection of the artist

Space in Between - Nopal (Sol Espinoza), 2016
Border patrol uniform fabric, copper wire, thread, terra cotta pot 60 x 68 x 17 in.
Collection of the artist