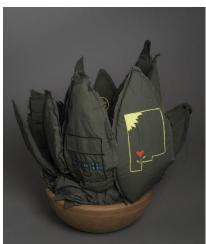

Space in Between - Bisnaga/Barrel Cactus (Angelica Garcia), 2016 Border patrol uniform fabric, copper wire, thread, terra cotta pot Measurements TK Collection of the artist

Space in Between - Bisnaga/Barrel Cactus (Janet Diaz), 2016 Border patrol uniform fabric, copper wire, thread, terra cotta pot 49 x 17 x 10 in.

Collection of the artist

Space in Between - Bisnaga/Barrel Cactus (Sandra Castillo), 2016 Border patrol uniform fabric, copper wire, thread, terra cotta pot 22 x 24 x 18 in. Collection of the artist

Space in Between - Bisnaga/Barrel Cactus and Pipe Organ (Leonor Aispuro & Angelica Gonzalez), 2016
Border patrol uniform fabric, copper wire, thread, terra cotta pot 32 ½ x 19 x 18 in.
Collection of the artist