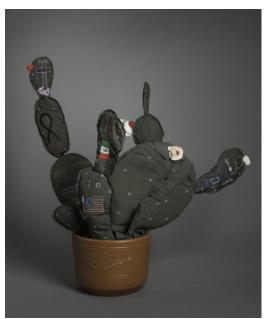

Space in Between - Nopal (Christina Zarate), 2016
Border patrol uniform fabric, copper wire, thread, terra cotta pot 59 x 39 x 11 in.
Collection of the artist

Space in Between - Nopal (Lucia Fernandez), 2016
Border patrol uniform fabric, copper wire, thread, terra cotta pot 40 x 36 x 14 in.
Collection of the artist

Space in Between - Nopal (Monica Barajas), 2016
Border patrol uniform fabric, copper wire, thread, terra cotta pot 51 ½ x 42 ¼ x 15 in.
Collection of the artist

Space in Between - Nopal (Rosa E. De Los Santos C.), 2016 Border patrol uniform fabric, copper wire, thread, terra cotta pot 61 ½ x 52 x 13 in. Collection of the artist

Space in Between - Nopal (Sara Hernandez), 2016
Border patrol uniform fabric, copper wire, thread, terra cotta pot 51 ½ x 48 x 18 in.
Collection of the artist

Space in Between - Nopal (Sol Espinoza), 2016
Border patrol uniform fabric, copper wire, thread, terra cotta pot 60 x 68 x 17 in.
Collection of the artist