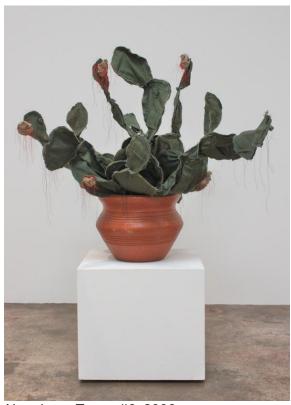

Space in Between - Nopal #6, 2012
Border patrol uniform fabric, copper wire, thread, terra cotta pot 50 x 51 x 49 in.
Courtesy of the artist and Talley Dunn Gallery, Dallas, TX

Space in Between - Carrizos (Teresa Sanchez Garay), 2010 Border patrol uniform fabric, copper wire, thread, terra cotta pot 56 x 32 x 48 in.

Courtesy of the artist and Talley Dunn Gallery, Dallas, TX

Agave #3, 2007
Border patrol uniform fabric, copper wire, thread, terra cotta pot 26 ½ x 28 x 26 in.

Courtesy of the artist and Talley Dunn Gallery, Dallas, TX