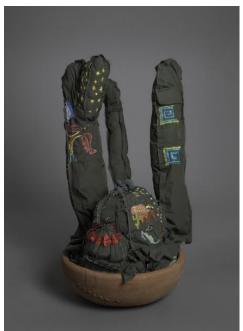

Collection of the artist

Space in Between - Bisnaga/Barrel Cactus (Sandra Castillo), 2016 Border patrol uniform fabric, copper wire, thread, terra cotta pot 22 x 24 x 18 in. Collection of the artist

Space in Between - Bisnaga/Barrel Cactus and Pipe Organ (Leonor Aispuro & Angelica Gonzalez), 2016
Border patrol uniform fabric, copper wire, thread, terra cotta pot 32 ½ x 19 x 18 in.
Collection of the artist