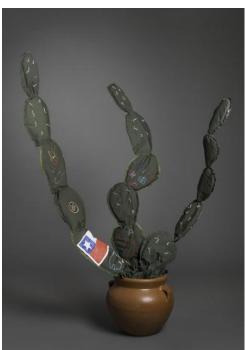

Space in Between - Nopal (Christina Zarate), 2016
Border patrol uniform fabric, copper wire, thread, terra cotta pot 59 x 39 x 11 in.
Collection of the artist

Space in Between - Nopal (Lucia Fernandez), 2016
Border patrol uniform fabric, copper wire, thread, terra cotta pot 40 x 36 x 14 in.
Collection of the artist

Space in Between - Nopal (Monica Barajas), 2016
Border patrol uniform fabric, copper wire, thread, terra cotta pot 51 ½ x 42 ¼ x 15 in.
Collection of the artist

Space in Between - Nopal (Rosa E. De Los Santos C.), 2016 Border patrol uniform fabric, copper wire, thread, terra cotta pot 61 ½ x 52 x 13 in. Collection of the artist

Space in Between - Nopal (Sara Hernandez), 2016
Border patrol uniform fabric, copper wire, thread, terra cotta pot 51 ½ x 48 x 18 in.
Collection of the artist

Space in Between - Nopal (Sol Espinoza), 2016
Border patrol uniform fabric, copper wire, thread, terra cotta pot 60 x 68 x 17 in.
Collection of the artist