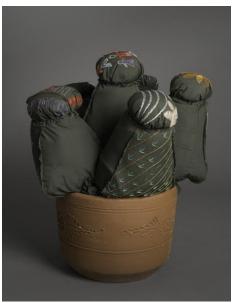

Space in Between - Pipe Organ, 2016
Border patrol uniform fabric, copper wire, thread, terra cotta pot 93 x 40 x 24 in.
Collection of the artist

Space in Between - Saguaro (Gabriela Garza), 2016
Border patrol uniform fabric, copper wire, thread, terra cotta pot 62 x 32 x 16 in.
Collection of the artist

Space in Between - Saguaro (Guadalupe Aragon), 2016
Border patrol uniform fabric, copper wire, thread, terra cotta pot 55 ½ x 46 x 17 in.
Collection of the artist

Space in Between - Saguaro (Liliana Santoyo), 2016
Border patrol uniform fabric, copper wire, thread, terra cotta pot 60 x 52 x 18 in.
Collection of the artist

Space in Between - Saguaro (Paola Iniesta), 2016
Border patrol uniform fabric, copper wire, thread, terra cotta pot 53 <sup>3</sup>/<sub>4</sub> x 18 x 10 in.
Collection of the artist

Space in Between - Saguaro (Rosa Maria Soto), 2016
Border patrol uniform fabric, copper wire, thread, terra cotta pot 65 x 32 x 17 in.
Collection of the artist