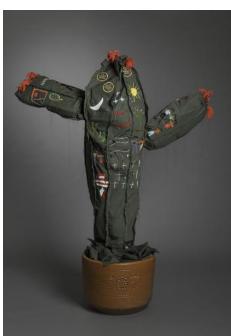

Space in Between - Nopal (Christina Zarate), 2016
Border patrol uniform fabric, copper wire, thread, terra cotta pot 59 x 39 x 11 in.
Collection of the artist

Space in Between - Nopal (Lucia Fernandez), 2016
Border patrol uniform fabric, copper wire, thread, terra cotta pot 40 x 36 x 14 in.
Collection of the artist

Space in Between - Nopal (Monica Barajas), 2016
Border patrol uniform fabric, copper wire, thread, terra cotta pot 51 ½ x 42 ¼ x 15 in.
Collection of the artist

Space in Between - Nopal (Rosa E. De Los Santos C.), 2016 Border patrol uniform fabric, copper wire, thread, terra cotta pot 61 ½ x 52 x 13 in. Collection of the artist

Space in Between - Nopal (Sara Hernandez), 2016
Border patrol uniform fabric, copper wire, thread, terra cotta pot 51 ½ x 48 x 18 in.
Collection of the artist

Space in Between - Nopal (Sol Espinoza), 2016
Border patrol uniform fabric, copper wire, thread, terra cotta pot 60 x 68 x 17 in.
Collection of the artist