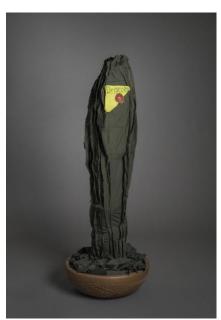

Space in Between - Nopal #6, 2012
Border patrol uniform fabric, copper wire, thread, terra cotta pot 50 x 51 x 49 in.
Courtesy of the artist and Talley Dunn Gallery, Dallas, TX

Space in Between - Carrizos (Teresa Sanchez Garay), 2010 Border patrol uniform fabric, copper wire, thread, terra cotta pot 56 x 32 x 48 in.

Courtesy of the artist and Talley Dunn Gallery, Dallas, TX

Agave #3, 2007
Border patrol uniform fabric, copper wire, thread, terra cotta pot 26 ½ x 28 x 26 in.

Courtesy of the artist and Talley Dunn Gallery, Dallas, TX