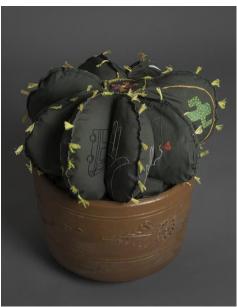

Space in Between - Bisnaga/Barrel Cactus (Angelica Garcia), 2016 Border patrol uniform fabric, copper wire, thread, terra cotta pot Measurements TK Collection of the artist

Space in Between - Bisnaga/Barrel Cactus (Janet Diaz), 2016 Border patrol uniform fabric, copper wire, thread, terra cotta pot 49 x 17 x 10 in.

Collection of the artist

Space in Between - Bisnaga/Barrel Cactus (Sandra Castillo), 2016 Border patrol uniform fabric, copper wire, thread, terra cotta pot 22 x 24 x 18 in. Collection of the artist

Space in Between - Bisnaga/Barrel Cactus and Pipe Organ (Leonor Aispuro & Angelica Gonzalez), 2016
Border patrol uniform fabric, copper wire, thread, terra cotta pot 32 ½ x 19 x 18 in.
Collection of the artist