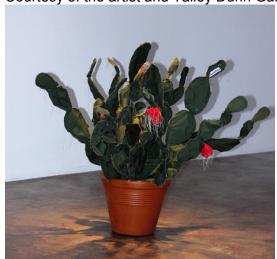

Space in Between - Bisnaga/Barrel Cactus (Angelica Garcia), 2016 Border patrol uniform fabric, copper wire, thread, terra cotta pot Measurements TK Collection of the artist

Space in Between - Bisnaga/Barrel Cactus (Janet Diaz), 2016 Border patrol uniform fabric, copper wire, thread, terra cotta pot 49 x 17 x 10 in.

Collection of the artist

Space in Between - Bisnaga/Barrel Cactus (Sandra Castillo), 2016 Border patrol uniform fabric, copper wire, thread, terra cotta pot 22 x 24 x 18 in. Collection of the artist

Space in Between - Bisnaga/Barrel Cactus and Pipe Organ (Leonor Aispuro & Angelica Gonzalez), 2016
Border patrol uniform fabric, copper wire, thread, terra cotta pot 32 ½ x 19 x 18 in.
Collection of the artist