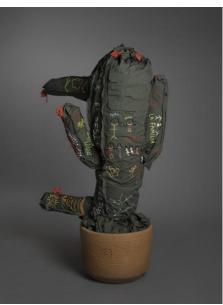

Space in Between - Nopal (Christina Zarate), 2016
Border patrol uniform fabric, copper wire, thread, terra cotta pot 59 x 39 x 11 in.
Collection of the artist

Space in Between - Nopal (Lucia Fernandez), 2016
Border patrol uniform fabric, copper wire, thread, terra cotta pot 40 x 36 x 14 in.
Collection of the artist

Space in Between - Nopal (Monica Barajas), 2016
Border patrol uniform fabric, copper wire, thread, terra cotta pot 51 ½ x 42 ¼ x 15 in.
Collection of the artist

Space in Between - Nopal (Rosa E. De Los Santos C.), 2016 Border patrol uniform fabric, copper wire, thread, terra cotta pot 61 ½ x 52 x 13 in. Collection of the artist

Space in Between - Nopal (Sara Hernandez), 2016
Border patrol uniform fabric, copper wire, thread, terra cotta pot 51 ½ x 48 x 18 in.
Collection of the artist

Space in Between - Nopal (Sol Espinoza), 2016
Border patrol uniform fabric, copper wire, thread, terra cotta pot 60 x 68 x 17 in.
Collection of the artist