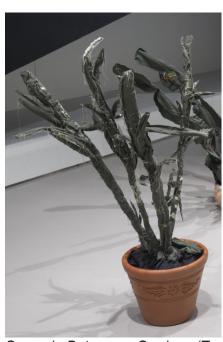

Space in Between - Nopal (Christina Zarate), 2016
Border patrol uniform fabric, copper wire, thread, terra cotta pot 59 x 39 x 11 in.
Collection of the artist

Space in Between - Nopal (Lucia Fernandez), 2016
Border patrol uniform fabric, copper wire, thread, terra cotta pot 40 x 36 x 14 in.
Collection of the artist

Space in Between - Nopal (Monica Barajas), 2016
Border patrol uniform fabric, copper wire, thread, terra cotta pot 51 ½ x 42 ¼ x 15 in.
Collection of the artist

Space in Between - Nopal (Rosa E. De Los Santos C.), 2016 Border patrol uniform fabric, copper wire, thread, terra cotta pot 61 ½ x 52 x 13 in. Collection of the artist

Space in Between - Nopal (Sara Hernandez), 2016
Border patrol uniform fabric, copper wire, thread, terra cotta pot 51 ½ x 48 x 18 in.
Collection of the artist

Space in Between - Nopal (Sol Espinoza), 2016
Border patrol uniform fabric, copper wire, thread, terra cotta pot 60 x 68 x 17 in.
Collection of the artist