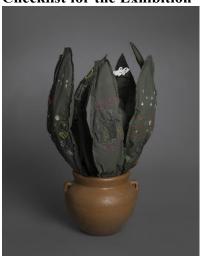

Space in Between - Nopal (Christina Zarate), 2016
Border patrol uniform fabric, copper wire, thread, terra cotta pot 59 x 39 x 11 in.
Collection of the artist

Space in Between - Nopal (Lucia Fernandez), 2016
Border patrol uniform fabric, copper wire, thread, terra cotta pot 40 x 36 x 14 in.
Collection of the artist

Space in Between - Nopal (Monica Barajas), 2016
Border patrol uniform fabric, copper wire, thread, terra cotta pot 51 ½ x 42 ¼ x 15 in.
Collection of the artist

Space in Between - Nopal (Rosa E. De Los Santos C.), 2016 Border patrol uniform fabric, copper wire, thread, terra cotta pot 61 ½ x 52 x 13 in. Collection of the artist

Space in Between - Nopal (Sara Hernandez), 2016
Border patrol uniform fabric, copper wire, thread, terra cotta pot 51 ½ x 48 x 18 in.
Collection of the artist

Space in Between - Nopal (Sol Espinoza), 2016
Border patrol uniform fabric, copper wire, thread, terra cotta pot 60 x 68 x 17 in.
Collection of the artist