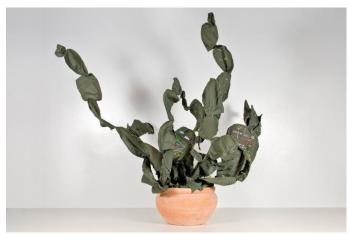

Space in Between - Nopal #6, 2012
Border patrol uniform fabric, copper wire, thread, terra cotta pot 50 x 51 x 49 in.
Courtesy of the artist and Talley Dunn Gallery, Dallas, TX

Space in Between - Carrizos (Teresa Sanchez Garay), 2010 Border patrol uniform fabric, copper wire, thread, terra cotta pot 56 x 32 x 48 in.

Courtesy of the artist and Talley Dunn Gallery, Dallas, TX

Agave #3, 2007
Border patrol uniform fabric, copper wire, thread, terra cotta pot 26 ½ x 28 x 26 in.

Courtesy of the artist and Talley Dunn Gallery, Dallas, TX