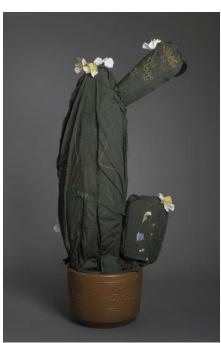

#### **Checklist for the Exhibition**

Space in Between - Agave (Laura Gutierrez), 2016
Border patrol uniform fabric, copper wire, thread, terra cotta pot 38 x 25 x 14 in.
Collection of the artist

Space in Between - Aloe Vera (Tabitha Jaime), 2016
Border patrol uniform fabric, copper wire, thread, terra cotta pot 28 x 40 x 16 ½ in.
Collection of the artist