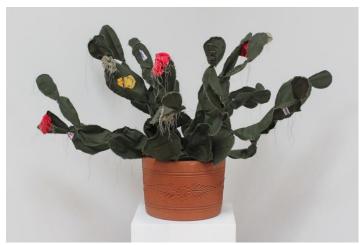

Space in Between - Nopal (Christina Zarate), 2016
Border patrol uniform fabric, copper wire, thread, terra cotta pot 59 x 39 x 11 in.
Collection of the artist

Space in Between - Nopal (Lucia Fernandez), 2016
Border patrol uniform fabric, copper wire, thread, terra cotta pot 40 x 36 x 14 in.
Collection of the artist

Space in Between - Nopal (Monica Barajas), 2016
Border patrol uniform fabric, copper wire, thread, terra cotta pot 51 ½ x 42 ¼ x 15 in.
Collection of the artist

Space in Between - Nopal (Rosa E. De Los Santos C.), 2016 Border patrol uniform fabric, copper wire, thread, terra cotta pot 61 ½ x 52 x 13 in. Collection of the artist

Space in Between - Nopal (Sara Hernandez), 2016
Border patrol uniform fabric, copper wire, thread, terra cotta pot 51 ½ x 48 x 18 in.
Collection of the artist

Space in Between - Nopal (Sol Espinoza), 2016
Border patrol uniform fabric, copper wire, thread, terra cotta pot 60 x 68 x 17 in.
Collection of the artist