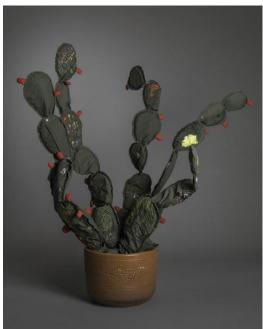

Space in Between - Nopal (Christina Zarate), 2016
Border patrol uniform fabric, copper wire, thread, terra cotta pot 59 x 39 x 11 in.
Collection of the artist

Space in Between - Nopal (Lucia Fernandez), 2016
Border patrol uniform fabric, copper wire, thread, terra cotta pot 40 x 36 x 14 in.
Collection of the artist

Space in Between - Nopal (Monica Barajas), 2016
Border patrol uniform fabric, copper wire, thread, terra cotta pot 51 ½ x 42 ¼ x 15 in.
Collection of the artist

Space in Between - Nopal (Rosa E. De Los Santos C.), 2016 Border patrol uniform fabric, copper wire, thread, terra cotta pot 61 ½ x 52 x 13 in. Collection of the artist

Space in Between - Nopal (Sara Hernandez), 2016
Border patrol uniform fabric, copper wire, thread, terra cotta pot 51 ½ x 48 x 18 in.
Collection of the artist

Space in Between - Nopal (Sol Espinoza), 2016
Border patrol uniform fabric, copper wire, thread, terra cotta pot 60 x 68 x 17 in.
Collection of the artist